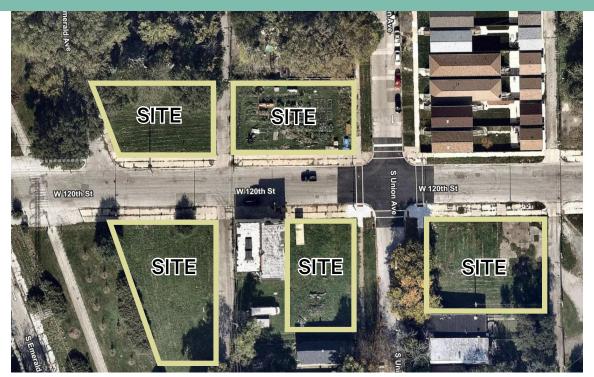

# 657 - 725 W. 120th St.

# Chicago, IL 60628

Apply to Purchase at: https://chiblockbuilder.com

#### **Property Information**

- + 36,500 SF, +/- 0.84 Acres
- + Zoning: RS-3, RT-4
- + West Pullman Neighborhood
- + Property Index Numbers (PINs): 25-28-109-001-0000 25-28-109-002-0000 25-28-109-003-0000 25-28-109-004-0000 25-28-109-009-0000 25-28-109-009-0000 25-28-110-001-0000 25-28-110-003-0000 25-28-101-040-0000 25-28-101-025-0000
- + Ward 21 / Alderman Mosley
- + TIF District: 119th and Halsted
- + Price: To Be Determined