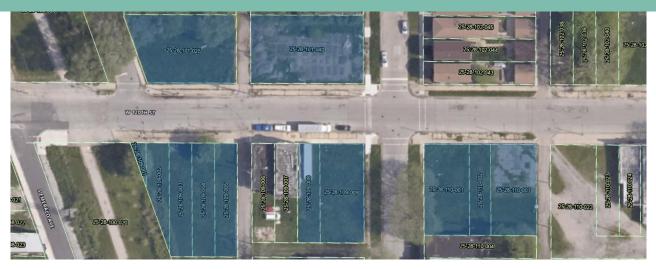

#### Property Index Numbers (PINs)

#### **Property Information**

- + 36,500 SF, +/- 0.84 Acres
- + Zoning: RS-3, RT-4
- + West Pullman Neighborhood
- + Property Index Numbers (PINs): 25-28-109-001-0000 25-28-109-002-0000 25-28-109-003-0000 25-28-109-004-0000 25-28-109-009-0000 25-28-109-009-0000 25-28-110-001-0000 25-28-110-003-0000 25-28-101-040-0000 25-28-101-025-0000
- + Ward 21 / Alderman Mosley
- + TIF District: 119th and Halsted
- + Price: To Be Determined