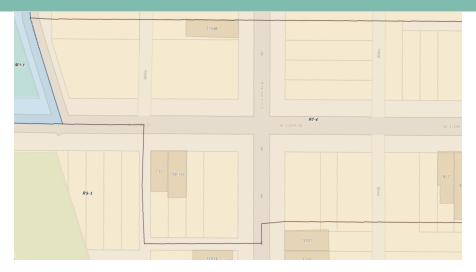

### Zoning

#### **Property Information**

- + 36,500 SF, +/- 0.84 Acres
- + Zoning: RS-3, RT-4
- + West Pullman Neighborhood
- + Property Index Numbers (PINs): 25-28-109-001-0000 25-28-109-002-0000 25-28-109-003-0000 25-28-109-004-0000 25-28-109-009-0000 25-28-109-009-0000 25-28-110-001-0000 25-28-110-003-0000 25-28-101-040-0000 25-28-101-025-0000
- + Ward 21 / Alderman Mosley
- + TIF District: 119th and Halsted
- + Price: To Be Determined