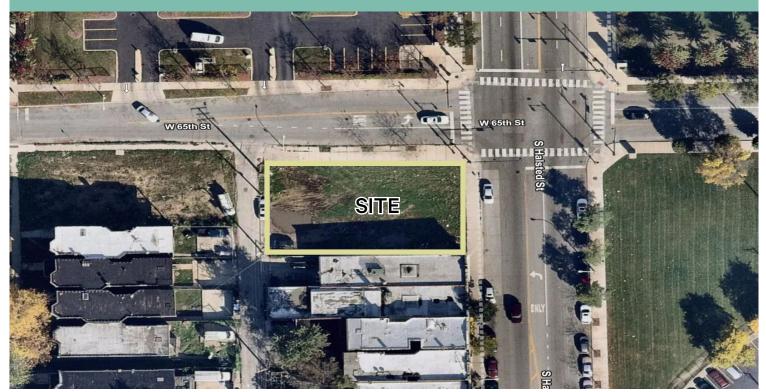

# 6502 - 6506 S. Halsted St.

#### **Property Information**

- + 8,655 SF, +/- 0.199 Acres
- + Zoning: B3-2
- + Englewood Neighborhood
- + Property Index Numbers (PINs): 20-20-223-020-0000 20-20-223-021-0000
- + TIF District: Englewood Neighborhood
- + Located in the 6rd Street Englewood Corridor Hub
- + Ward 16 / Alderman Coleman
- + Price: \$43,275