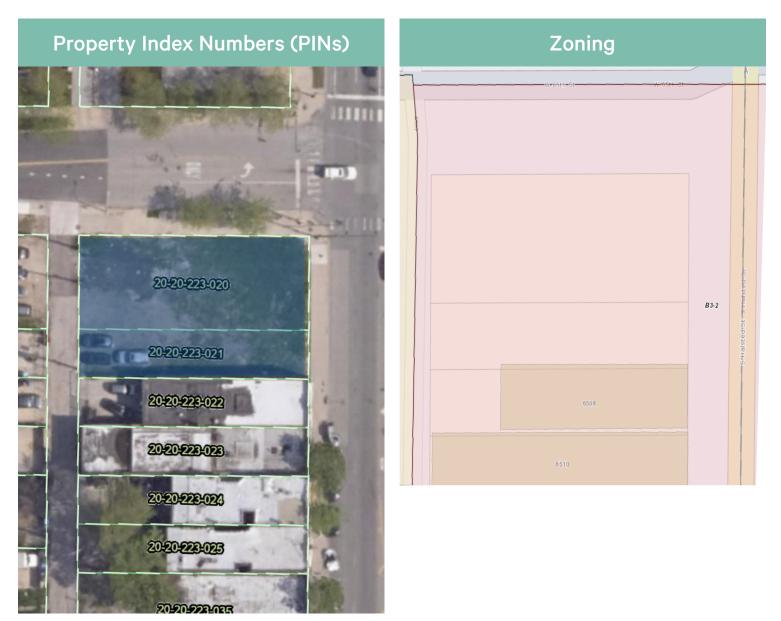

#### **Property Information**

- + 8,655 SF, +/- 0.199 Acres
- + Zoning: B3-2
- + Englewood Neighborhood
- + Property Index Numbers (PINs): 20-20-223-020-0000 20-20-223-021-0000
- + TIF District: Englewood Neighborhood
- + Located in the 6rd Street Englewood Corridor Hub
- + Ward 16 / Alderman Coleman
- + Price: \$43,275