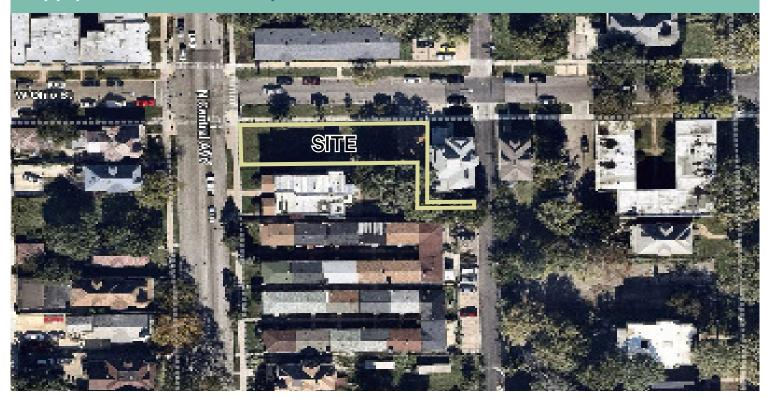

#### **Property Information**

- + 7,565 SF, +/- 0.17 Acres
- + Zoning: RT-4
- + Austin Neighborhood

- + Property Index Number (PIN): 16-09-114-001-0000
- + Located in an Opportunity Zone
- + Ward 37 / Alderman Mitts
- + Price: \$30,260