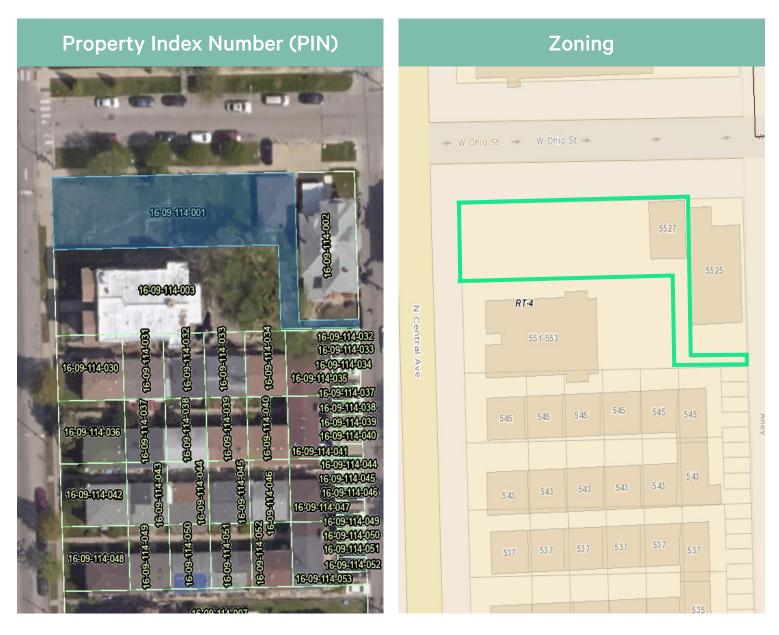

#### **Property Information**

- + 7,565 SF, +/- 0.17 Acres
- + Zoning: RT-4
- + Austin Neighborhood

- + Property Index Number (PIN): 16-09-114-001-0000
- + Located in an Opportunity Zone
- + Ward 37 / Alderman Mitts
- + Price: \$30,260