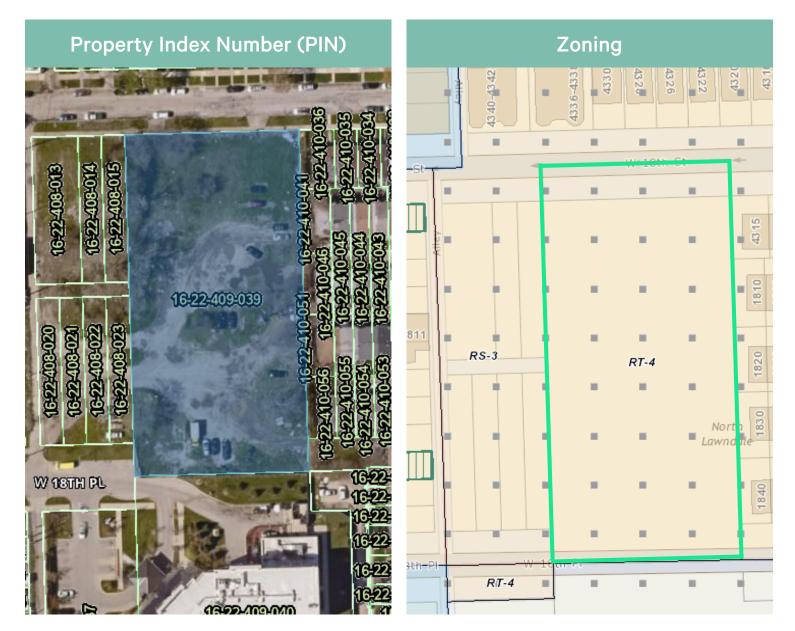

#### **Property Information**

- + 61,054 SF, +/- 1.40 Acres
- + Zoning: RS-3
- + North Lawndale Neighborhood
- + Property Index Number (PIN): 16-22-409-039-0000
- + Located in an Opportunity Zone
- + Ward 24 / Alderman Scott
- + Price: \$305,270