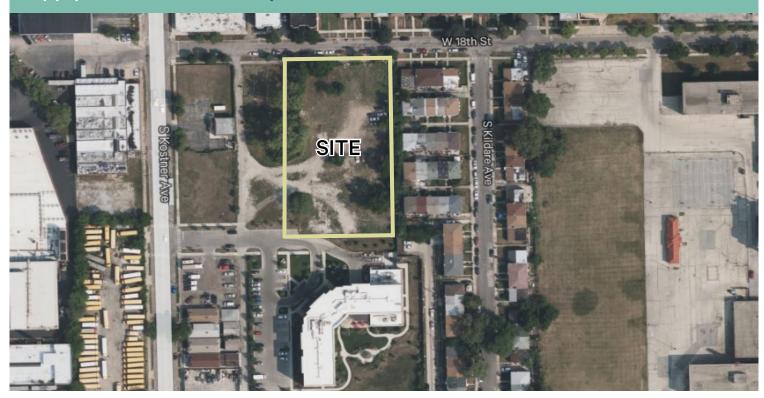

#### **Property Information**

- + 61,054 SF, +/- 1.40 Acres
- + Zoning: RS-3
- + North Lawndale Neighborhood
- + Property Index Number (PIN): 16-22-409-039-0000
- + Located in an Opportunity Zone
- + Ward 24 / Alderman Scott
- + Price: \$305,270