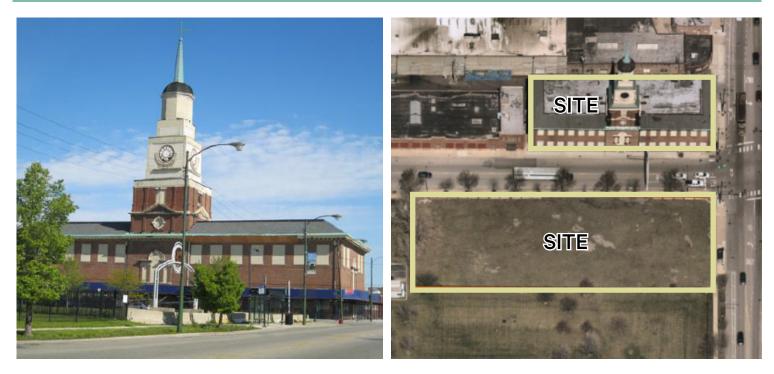

#### **Property Information**

- + Chicago Landmark Former Stock Yards National Bank Building Built 1925, Architect A. Epstein
- + Seeking buyer to restore bank building; 821 lot is offered to support potential uses of the building
- + Land: 55,856 SF, +/- 1.28 Acres
- + Zoning: M2-3
- + Back of the Yards Neighborhood
- + PINs: 20-05-200-081-0000 20-05-200-160-0000
- + Ward 11 / Alderman Lee
- + Price: \$1,900,000

#### 4150 S. Halsted St. & 821 W. Exchange Ave., Chicago, IL 60609