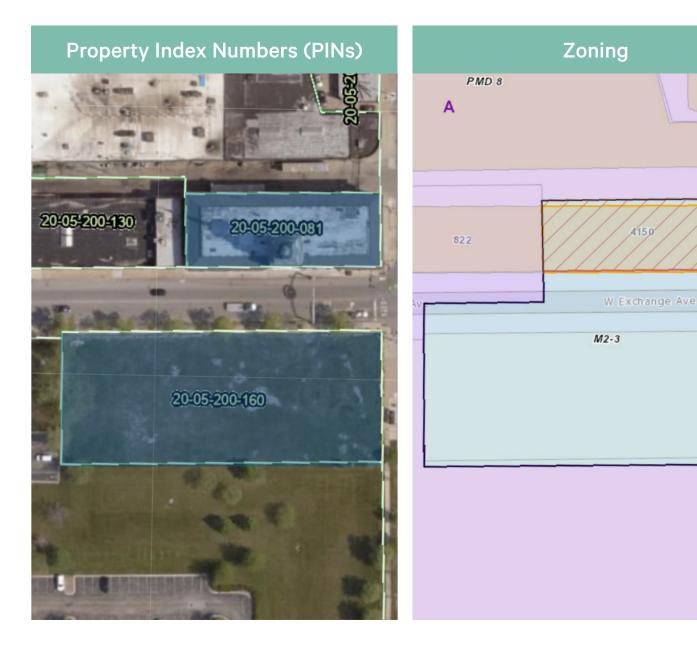

#### **Property Information**

- + Chicago Landmark Former Stock Yards National Bank Building Built 1925, Architect A. Epstein
- + Seeking buyer to restore bank building; 821 lot is offered to support potential uses of the building
- + Land: 55,856 SF, +/- 1.28 Acres
- + Zoning: M2-3
- + Back of the Yards Neighborhood
- + PINs: 20-05-200-081-0000 20-05-200-160-0000
- + Ward 11 / Alderman Lee
- + Price: \$1,900,000