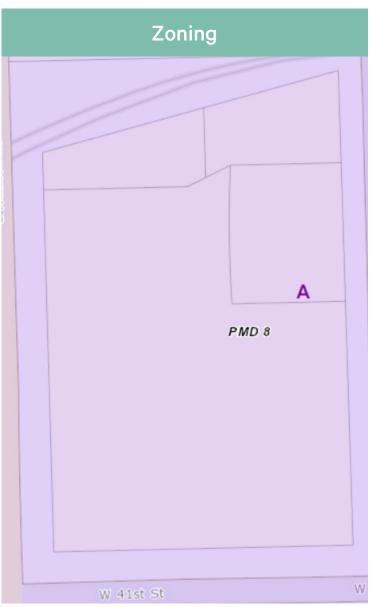

### **Property Information**

- + 99,986 SF, +/- 2.29 Acres
- + Zoning: PMD 8
- + New City Neighborhood
- + Property Index Numbers (PINs):

20-04-106-003-0000

20-04-106-005-0000

20-04-106-006-0000

20-04-106-007-0000