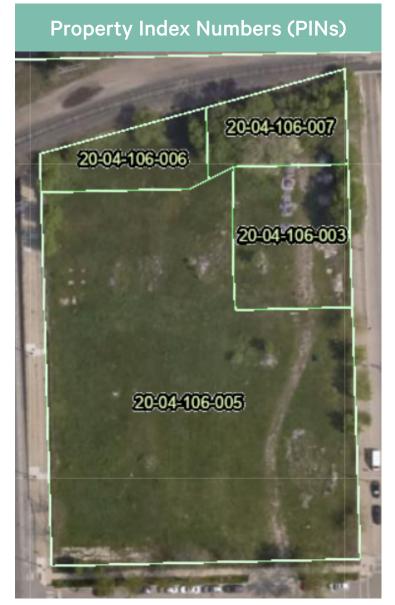

### **Property Information**

- + 99,986 SF, +/- 2.29 Acres
- + Zoning: PMD 8
- + New City Neighborhood
- + Property Index Numbers (PINs):

20-04-106-003-0000

20-04-106-005-0000

20-04-106-006-0000

20-04-106-007-0000