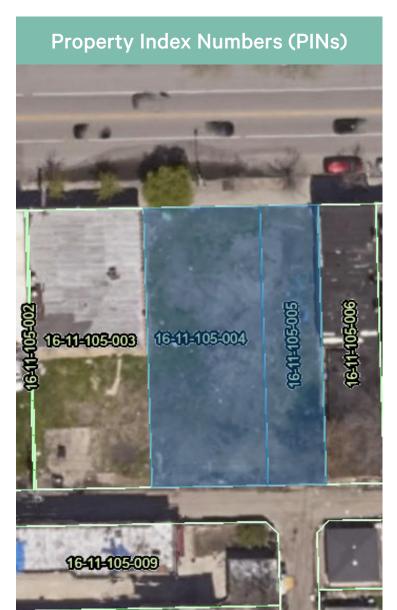

### **Property Information**

- + 8,773 SF, / +/- 0.20 Acres
- + Zoning: B3-2
- + Humboldt Park Neighborhood
- + Property Index Numbers (PINs): 16-11-105-004 16-11-105-005
- + Located in an Opportunity Zone
- + TIF District
- + Ward 27 / Alderman Burnett
- + Price: \$70,184.00