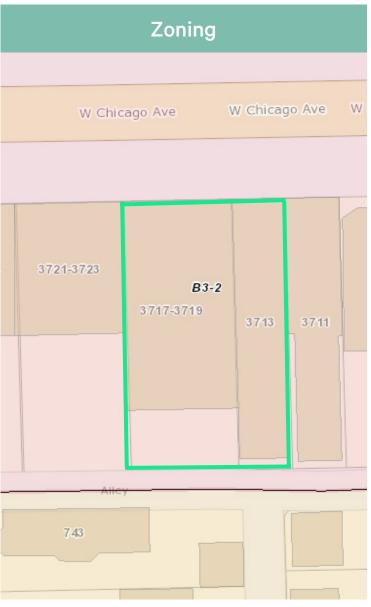

### **Property Information**

- + 8,773 SF, / +/- 0.20 Acres
- + Zoning: B3-2
- + Humboldt Park Neighborhood
- + Property Index Numbers (PINs): 16-11-105-004 16-11-105-005
- + Located in an Opportunity Zone
- + TIF District
- + Ward 27 / Alderman Burnett
- + Price: \$70,184.00