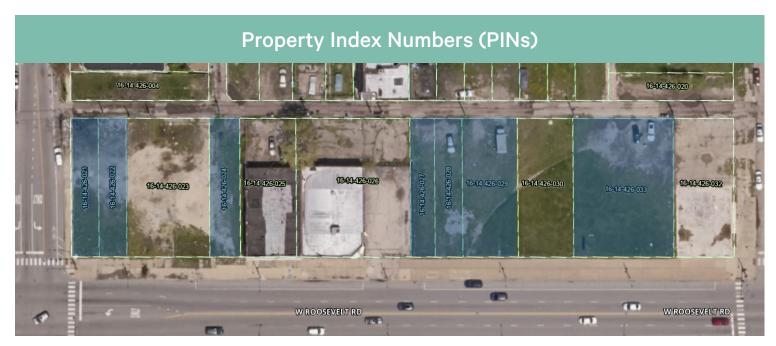

## **Property Information**

- + 48,060 SF, +/- 1.10 Acres
- + Zoning: PD 793, M1-1, B3-2
- + North Lawndale Neighborhood
- + Property Index Numbers (PINs):
  - 16-14-426-021-0000
  - 16-14-426-022-0000
  - 16-14-426-024-0000
  - 16-14-426-027-0000
  - 16-14-426-028-0000
  - 16-14-426-029-0000
  - 16-14-426-033-0000