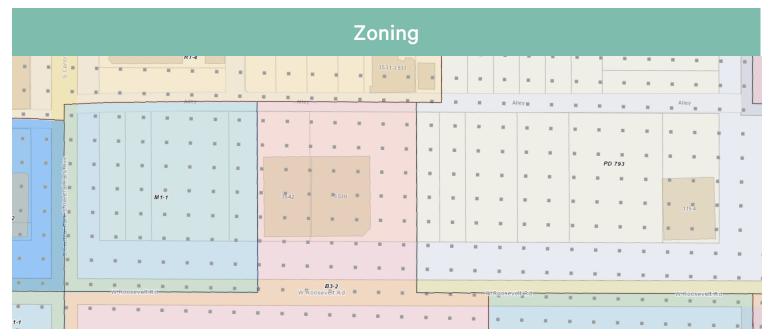

## **Property Information**

- + 48,060 SF, +/- 1.10 Acres
- + Zoning: PD 793, M1-1, B3-2
- + North Lawndale Neighborhood
- + Property Index Numbers (PINs):
  - 16-14-426-021-0000
  - 16-14-426-022-0000
  - 16-14-426-024-0000
  - 16-14-426-027-0000
  - 16-14-426-028-0000
  - 16-14-426-029-0000
  - 16-14-426-033-0000