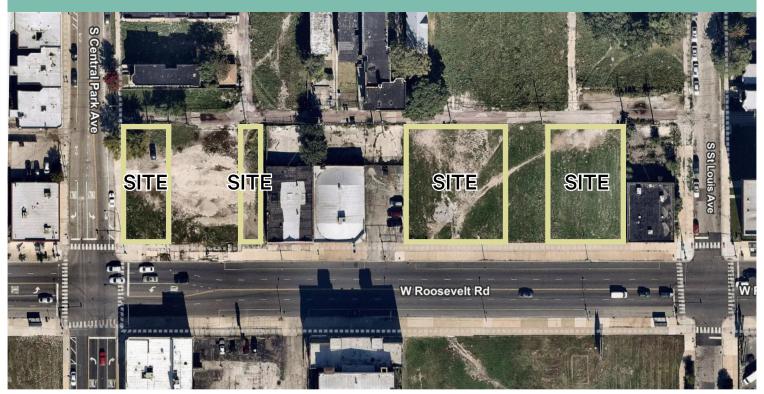

## **Property Information**

- + 48,060 SF, +/- 1.10 Acres
- + Zoning: PD 793, M1-1, B3-2
- + North Lawndale Neighborhood
- + Property Index Numbers (PINs):
  - 16-14-426-021-0000
  - 16-14-426-022-0000
  - 16-14-426-024-0000
  - 16-14-426-027-0000
  - 16-14-426-028-0000
  - 16-14-426-029-0000
  - 16-14-426-033-0000