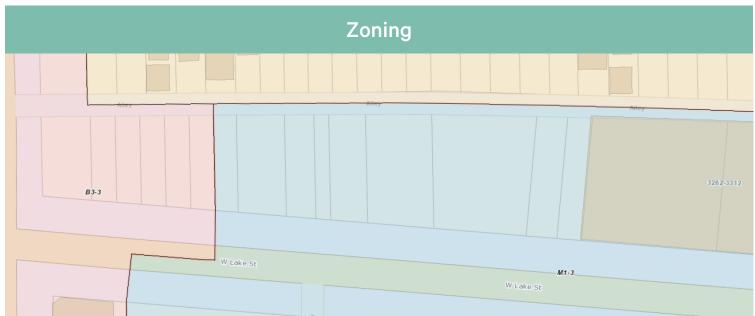

#### **Property Information**

- + 37,587 SF, +/- 0.86 Acres
- + Zoning: M1-3
- + Garfield Park Neighborhood
- + Property Index Numbers (PINs):
  - 16-11-411-063-0000
  - 16-11-411-064-0000
  - 16-11-411-065-0000
  - 16-11-411-066-0000
  - 16-11-411-067-0000
  - 16-11-411-068-0000
  - 16-11-411-069-0000
  - 16-11-411-080-0000