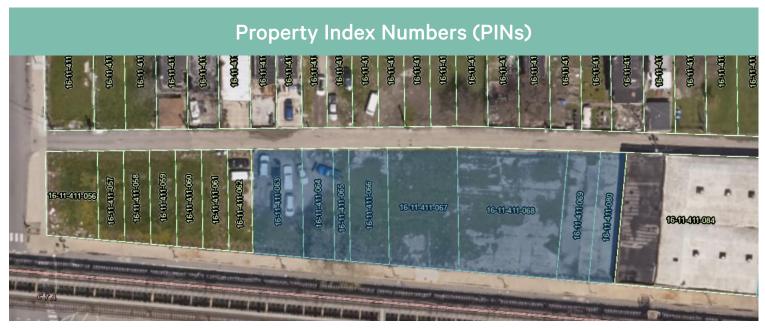

#### **Property Information**

- + 37,587 SF, +/- 0.86 Acres
- + Zoning: M1-3
- + Garfield Park Neighborhood
- + Property Index Numbers (PINs):
  - 16-11-411-063-0000
  - 16-11-411-064-0000
  - 16-11-411-065-0000
  - 16-11-411-066-0000
  - 16-11-411-067-0000
  - 16-11-411-068-0000
  - 16-11-411-069-0000
  - 16-11-411-080-0000