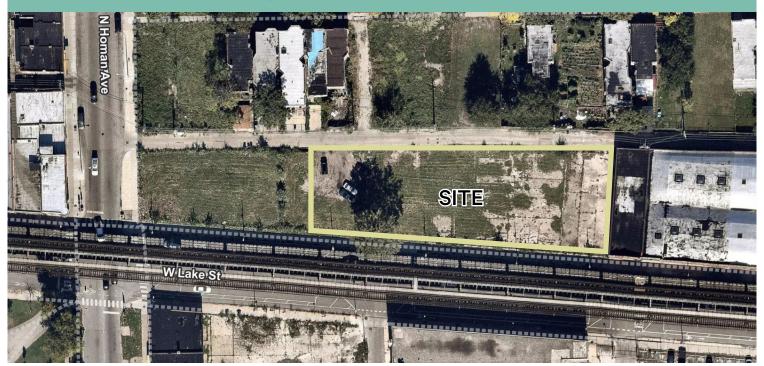

# 3312 - 3342 W. Lake St.

# Chicago, IL 60624

#### **Property Information**

- + 37,587 SF, +/- 0.86 Acres
- + Zoning: M1-3
- + Garfield Park Neighborhood
- + Property Index Numbers (PINs):
  - 16-11-411-063-0000
  - 16-11-411-064-0000
  - 16-11-411-065-0000
  - 16-11-411-066-0000
  - 16-11-411-067-0000
  - 16-11-411-068-0000
  - 16-11-411-069-0000
  - 16-11-411-080-0000