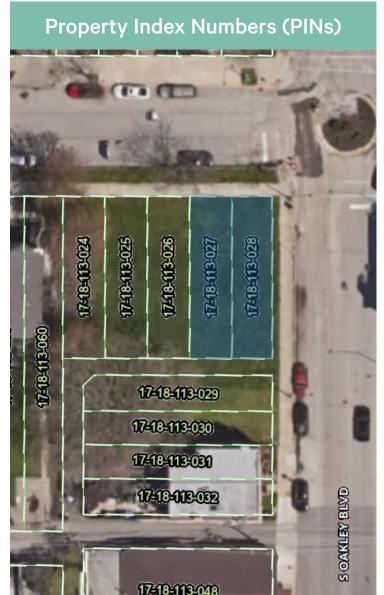

#### **Property Information**

- + 5,949 SF, +/- 0.14 Acres
- + Zoning: RM-5
- + TIF District: Central West
- + Near West Side Neighborhood
- + Property Index Numbers (PINs): 17-18-113-027-0000 17-18-113-028-0000
- + Ward 27 / Alderman Burnett
- + Price: \$279,603