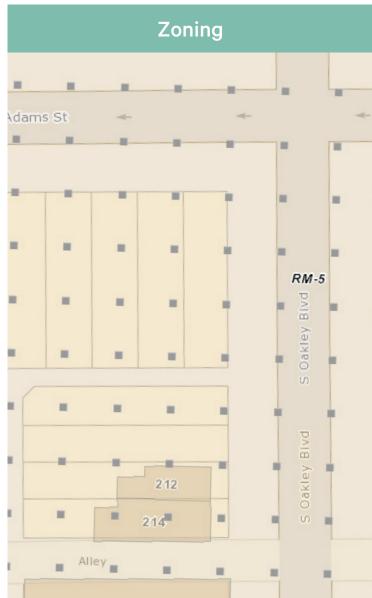

#### **Property Information**

- + 5,949 SF, +/- 0.14 Acres
- + Zoning: RM-5
- + TIF District: Central West
- + Near West Side Neighborhood
- + Property Index Numbers (PINs): 17-18-113-027-0000 17-18-113-028-0000
- + Ward 27 / Alderman Burnett
- + Price: \$279,603