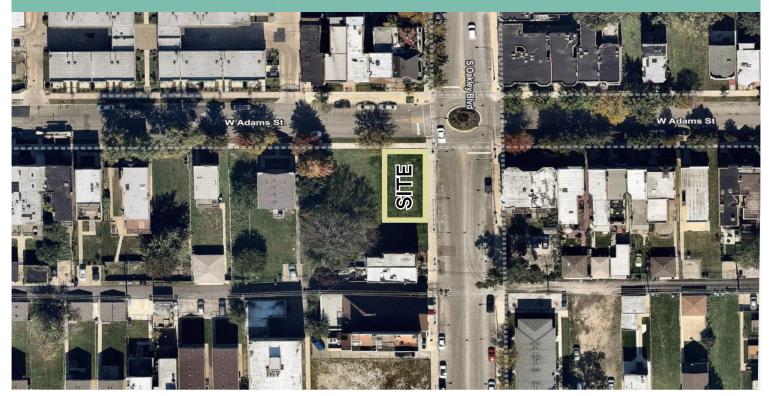

# 2301 - 2303 W. Adams St.

Chicago, IL 60612

#### **Property Information**

- + 5,949 SF, +/- 0.14 Acres
- + Zoning: RM-5
- + TIF District: Central West
- + Near West Side Neighborhood
- + Property Index Numbers (PINs): 17-18-113-027-0000 17-18-113-028-0000
- + Ward 27 / Alderman Burnett
- + Price: \$279,603