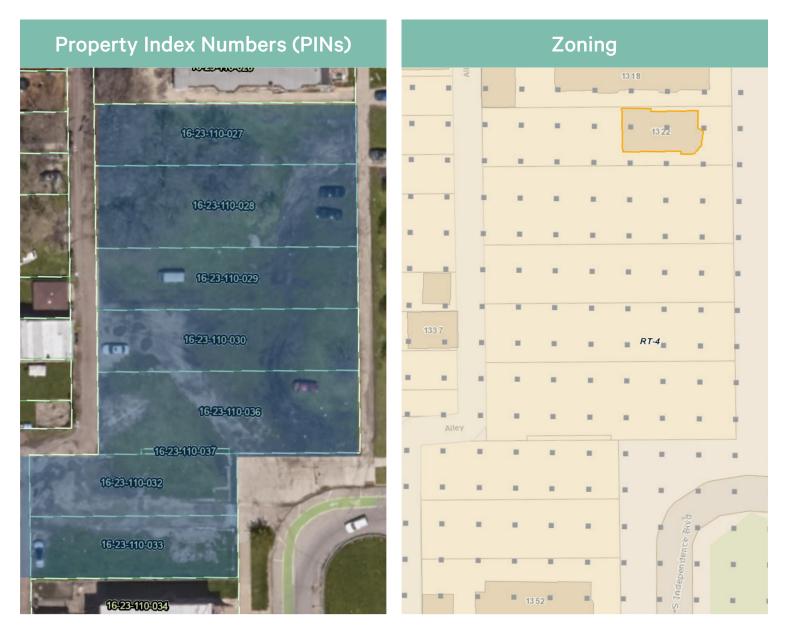

#### **Property Information**

- + 36,980 SF, +/- 0.85 Acres
- + Zoning: RT-4
- + North Lawndale Neighborhood
- + Property Index Numbers (PINs): 16-23-110-028-0000 16-23-110-029-0000 16-23-110-030-0000 16-23-110-032-0000 16-23-110-033-0000 16-23-110-036-0000 16-23-110-037-0000
- + Ward 24 / Alderman Scott
- + TIF District: Midwest
- + Price: \$110,940