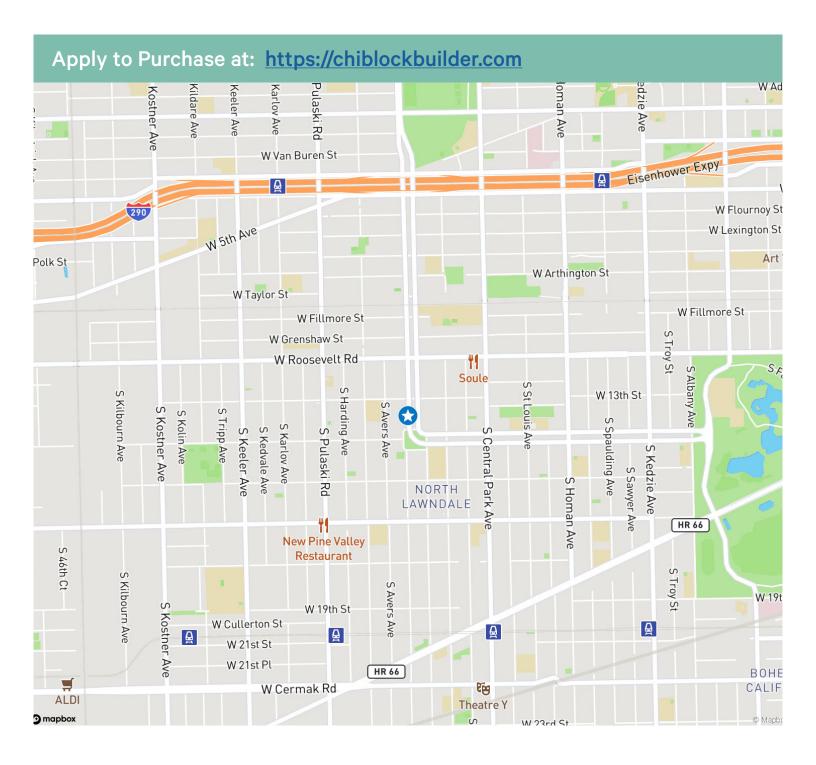

## Chicago, IL 60623

Apply to Purchase at: https://chiblockbuilder.com

#### **Property Information**

- + 36,980 SF, +/- 0.85 Acres
- + Zoning: RT-4
- + North Lawndale Neighborhood
- + Property Index Numbers (PINs): 16-23-110-028-0000 16-23-110-029-0000 16-23-110-030-0000 16-23-110-032-0000 16-23-110-033-0000 16-23-110-036-0000 16-23-110-037-0000
- + Ward 24 / Alderman Scott
- + TIF District: Midwest
- + Price: \$110,940