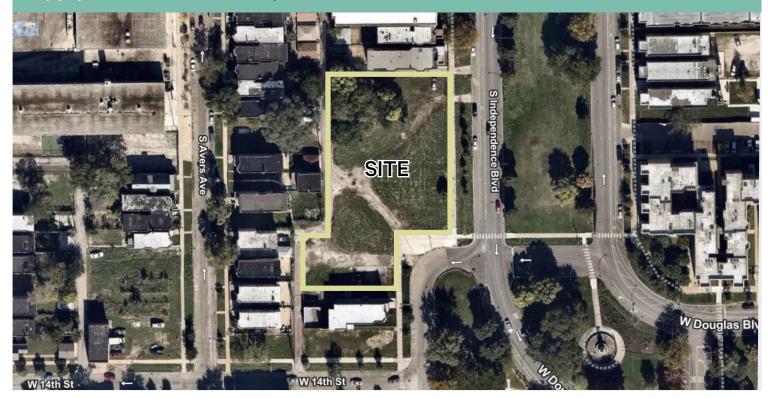

# 1326 - 1344 S. Independence Blvd.

## Chicago, IL 60623

Apply to Purchase at: https://chiblockbuilder.com

#### **Property Information**

- + 36,980 SF, +/- 0.85 Acres
- + Zoning: RT-4
- + North Lawndale Neighborhood
- + Property Index Numbers (PINs): 16-23-110-028-0000 16-23-110-029-0000 16-23-110-030-0000 16-23-110-032-0000 16-23-110-033-0000 16-23-110-036-0000 16-23-110-037-0000
- + Ward 24 / Alderman Scott
- + TIF District: Midwest
- + Price: \$110,940