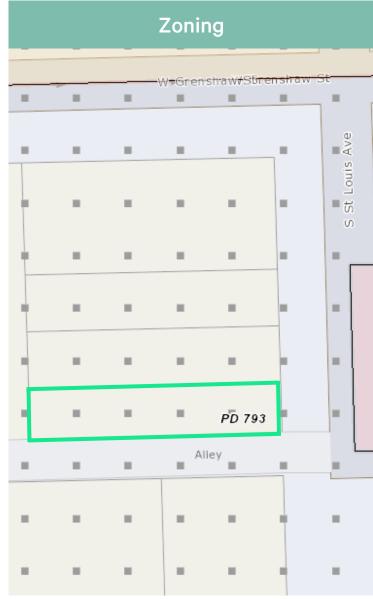

#### **Property Information**

- + 2,815 SF, +/- 0.06 Acres
- + Zoning: PMD 793
- + North Lawndale Neighborhood
- + Property Index Number (PIN): 16-14-426-020-0000
- + Located in an Opportunity Zone
- + Ward 24 / Alderman Scott
- + Price: \$8,445