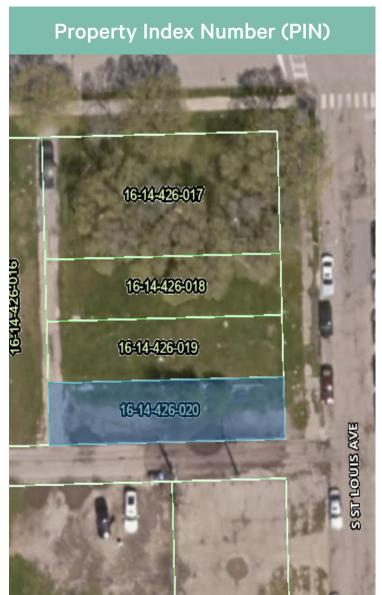

#### **Property Information**

- + 2,815 SF, +/- 0.06 Acres
- + Zoning: PMD 793
- + North Lawndale Neighborhood
- + Property Index Number (PIN): 16-14-426-020-0000
- + Located in an Opportunity Zone
- + Ward 24 / Alderman Scott
- + Price: \$8,445