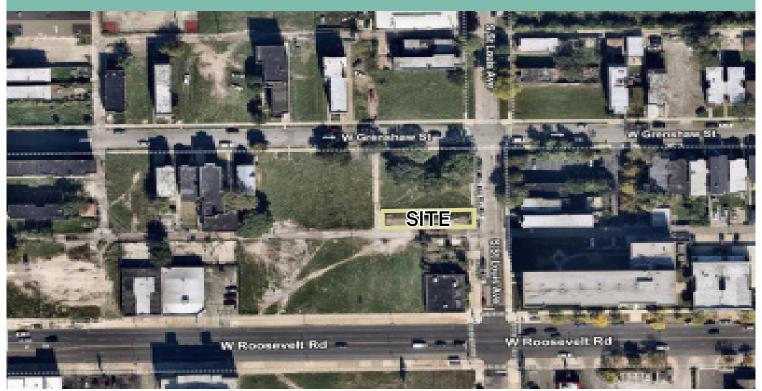

# 1142 S. St. Louis Ave.

Chicago, IL 60624

#### **Property Information**

- + 2,815 SF, +/- 0.06 Acres
- + Zoning: PMD 793
- + North Lawndale Neighborhood
- + Property Index Number (PIN): 16-14-426-020-0000
- + Located in an Opportunity Zone
- + Ward 24 / Alderman Scott
- + Price: \$8,445